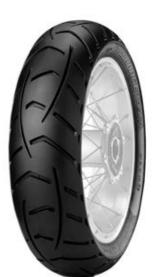

**Metzeler Tourance Next II** 

**IDENTIFICATION:** All tyres with Tyre ID and Date Code combination listed below.

| Brand                                                                                                                                                                                                                                                                                                                                                                                                                          | Model Name                                                                                                                                                                                           | Tyre ID on<br>sidewall | Production Date Code on sidewall |
|--------------------------------------------------------------------------------------------------------------------------------------------------------------------------------------------------------------------------------------------------------------------------------------------------------------------------------------------------------------------------------------------------------------------------------|------------------------------------------------------------------------------------------------------------------------------------------------------------------------------------------------------|------------------------|----------------------------------|
| Metzeler                                                                                                                                                                                                                                                                                                                                                                                                                       | Metzeler 150/70R18 M/C TL 70V Tourance Next                                                                                                                                                          | (1)EB 0M X033          | From 4816 to 2424                |
| Metzeler                                                                                                                                                                                                                                                                                                                                                                                                                       | Metzeler 150/70R18 M/C TL 70V Tourance Next II                                                                                                                                                       | (1)EB 0M 614L          | From 3521 to 2624                |
| Why the product is recalled: Under certain tyre service conditions (e.g., low inflation pressure, heavy load, road conditions, mileage at almost the half of tyre life, etc.), irregular tyre wear may develop, which, over time, may result in breakage of the zero-degree reinforcement. If this condition is not promptly detected, it may lead to potential detachment of parts of the tread layer and/or sudden air loss. |                                                                                                                                                                                                      |                        |                                  |
| Hazard: Partial detachment of the tread layer and/or a sudden loss cause loss of control, increasing the risk of a crash.                                                                                                                                                                                                                                                                                                      |                                                                                                                                                                                                      |                        | dden loss of air pressure may    |
| <ol> <li>Metzeler recommends to stop using the motorbike immediately and have the tyre checked by your Metzeler Dealer.</li> <li>Pirelli will support your dealer in replacing the affected tyres you return.</li> </ol>                                                                                                                                                                                                       |                                                                                                                                                                                                      |                        |                                  |
|                                                                                                                                                                                                                                                                                                                                                                                                                                | For more information, please contact your Metzeler Dealer where you purchased your product from or contact Pirelli Tyres Australia Pty Ltd on +61 1300 300 008 or contactcentretyres@pirelli.com.au. |                        |                                  |
|                                                                                                                                                                                                                                                                                                                                                                                                                                | Purchased from: Pirelli Tyres Australia sold the product through the following distributor<br>: Cassons Pty Ltd                                                                                      |                        |                                  |
| See <b>productsafety.gov.au</b> for<br>Australian product recall information                                                                                                                                                                                                                                                                                                                                                   |                                                                                                                                                                                                      |                        |                                  |