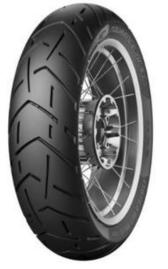

**Metzeler Tourance Next II** 

**IDENTIFICATION:** All tyres with Tyre ID and Date Code combination listed below.

| Brand                                                                                                                                                                                                                                                                                                                                                                                                                          | Model Name                                                                                                                                                                                           | Tyre ID on<br>sidewall | Production Date Code on sidewall |
|--------------------------------------------------------------------------------------------------------------------------------------------------------------------------------------------------------------------------------------------------------------------------------------------------------------------------------------------------------------------------------------------------------------------------------|------------------------------------------------------------------------------------------------------------------------------------------------------------------------------------------------------|------------------------|----------------------------------|
| Metzeler                                                                                                                                                                                                                                                                                                                                                                                                                       | Metzeler 150/70R18 M/C TL 70V Tourance Next                                                                                                                                                          | (1)EB 0M X033          | From 4816 to 2424                |
| Metzeler                                                                                                                                                                                                                                                                                                                                                                                                                       | Metzeler 150/70R18 M/C TL 70V Tourance Next II                                                                                                                                                       | (1)EB 0M 614L          | From 3521 to 2624                |
| Why the product is recalled: Under certain tyre service conditions (e.g., low inflation pressure, heavy load, road conditions, mileage at almost the half of tyre life, etc.), irregular tyre wear may develop, which, over time, may result in breakage of the zero-degree reinforcement. If this condition is not promptly detected, it may lead to potential detachment of parts of the tread layer and/or sudden air loss. |                                                                                                                                                                                                      |                        |                                  |
| Hazard: Partial detachment of the tread layer and/or a sudden loss cause loss of control, increasing the risk of a crash.                                                                                                                                                                                                                                                                                                      |                                                                                                                                                                                                      |                        | dden loss of air pressure may    |
| <ol> <li>Metzeler recommends to stop using the motorbike immediately and have the tyre checked by your Metzeler Dealer.</li> <li>Pirelli will support your dealer in replacing the affected tyres you return.</li> </ol>                                                                                                                                                                                                       |                                                                                                                                                                                                      |                        |                                  |
|                                                                                                                                                                                                                                                                                                                                                                                                                                | For more information, please contact your Metzeler Dealer where you purchased your product from or contact Pirelli Tyres Australia Pty Ltd on +61 1300 300 008 or contactcentretyres@pirelli.com.au. |                        |                                  |
|                                                                                                                                                                                                                                                                                                                                                                                                                                | Purchased from: Pirelli Tyres Australia sold the product through the following distributor<br>: Cassons Pty Ltd                                                                                      |                        |                                  |
| See <b>productsafety.gov.au</b> for<br>Australian product recall information                                                                                                                                                                                                                                                                                                                                                   |                                                                                                                                                                                                      |                        |                                  |