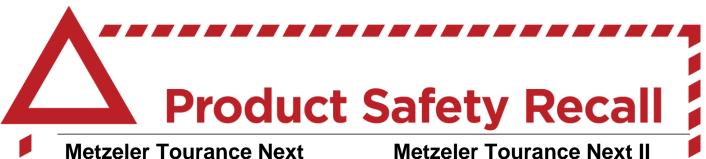

**Metzeler Tourance Next II** 

**IDENTIFICATION:** All tyres with Tyre ID and Date Code combination listed below.

| Brand                                                                                                                                                                                                                                                                                                                                                                                                                          | Model Name                                                                                                                                                                                           | Tyre ID on<br>sidewall | Production Date Code on sidewall |
|--------------------------------------------------------------------------------------------------------------------------------------------------------------------------------------------------------------------------------------------------------------------------------------------------------------------------------------------------------------------------------------------------------------------------------|------------------------------------------------------------------------------------------------------------------------------------------------------------------------------------------------------|------------------------|----------------------------------|
| Metzeler                                                                                                                                                                                                                                                                                                                                                                                                                       | Metzeler 150/70R18 M/C TL 70V Tourance Next                                                                                                                                                          | (1)EB 0M X033          | From 4816 to 2424                |
| Metzeler                                                                                                                                                                                                                                                                                                                                                                                                                       | Metzeler 150/70R18 M/C TL 70V Tourance Next II                                                                                                                                                       | (1)EB 0M 614L          | From 3521 to 2624                |
| Why the product is recalled: Under certain tyre service conditions (e.g., low inflation pressure, heavy load, road conditions, mileage at almost the half of tyre life, etc.), irregular tyre wear may develop, which, over time, may result in breakage of the zero-degree reinforcement. If this condition is not promptly detected, it may lead to potential detachment of parts of the tread layer and/or sudden air loss. |                                                                                                                                                                                                      |                        |                                  |
| Hazard: Partial detachment of the tread layer and/or a sudden loss cause loss of control, increasing the risk of a crash.                                                                                                                                                                                                                                                                                                      |                                                                                                                                                                                                      |                        | dden loss of air pressure may    |
| <ol> <li>Metzeler recommends to stop using the motorbike immediately and have the tyre checked by your Metzeler Dealer.</li> <li>Pirelli will support your dealer in replacing the affected tyres you return.</li> </ol>                                                                                                                                                                                                       |                                                                                                                                                                                                      |                        |                                  |
|                                                                                                                                                                                                                                                                                                                                                                                                                                | For more information, please contact your Metzeler Dealer where you purchased your product from or contact Pirelli Tyres Australia Pty Ltd on +61 1300 300 008 or contactcentretyres@pirelli.com.au. |                        |                                  |
|                                                                                                                                                                                                                                                                                                                                                                                                                                | Purchased from: Pirelli Tyres Australia sold the product through the following distributor<br>: Cassons Pty Ltd                                                                                      |                        |                                  |
| See <b>productsafety.gov.au</b> for<br>Australian product recall information                                                                                                                                                                                                                                                                                                                                                   |                                                                                                                                                                                                      |                        |                                  |